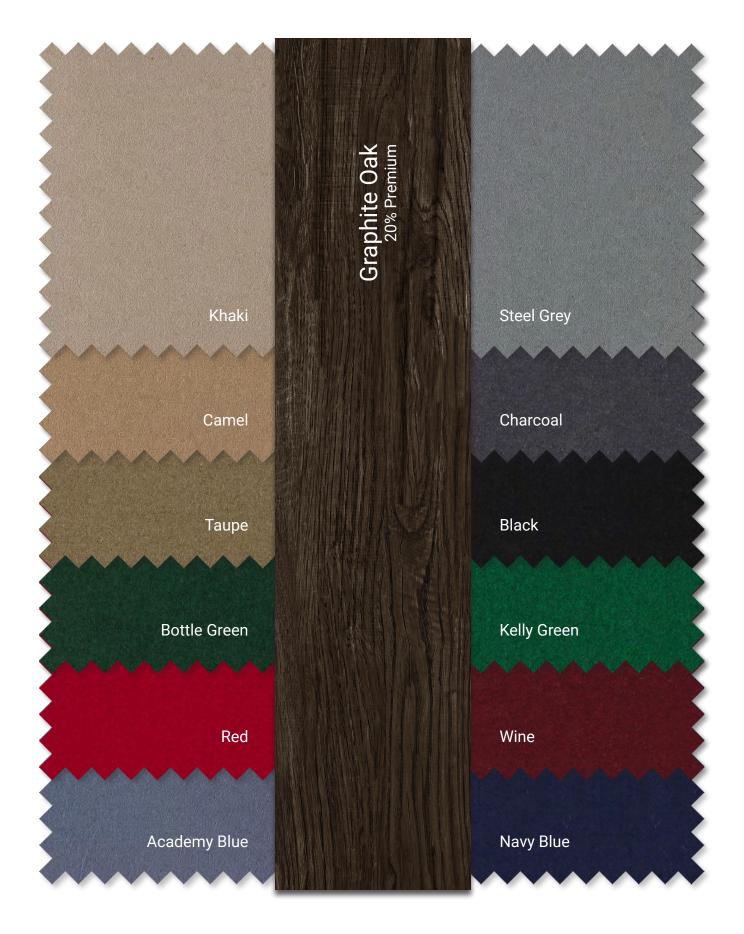

## Maple Wood Finish Options (see attached page for further details)

Table Felt Color Options (see attached page for further details)

Our game tables and chairs are made from kiln-dried, 100% solid Maple hardwood. After a thorough sanding, wood is treated with a non-grain rasing (NGR) solution to equalize the tones of the natural wood. After a careful application of stain, the wood is then sealed with a post-catalyzed conversion varnish to seal out moisture and add visual depth and clarity to the finish. After the sealer has dried, it is sanded again for a smooth fiish and given a further topcoat of post-catalyzed conversion varnish.