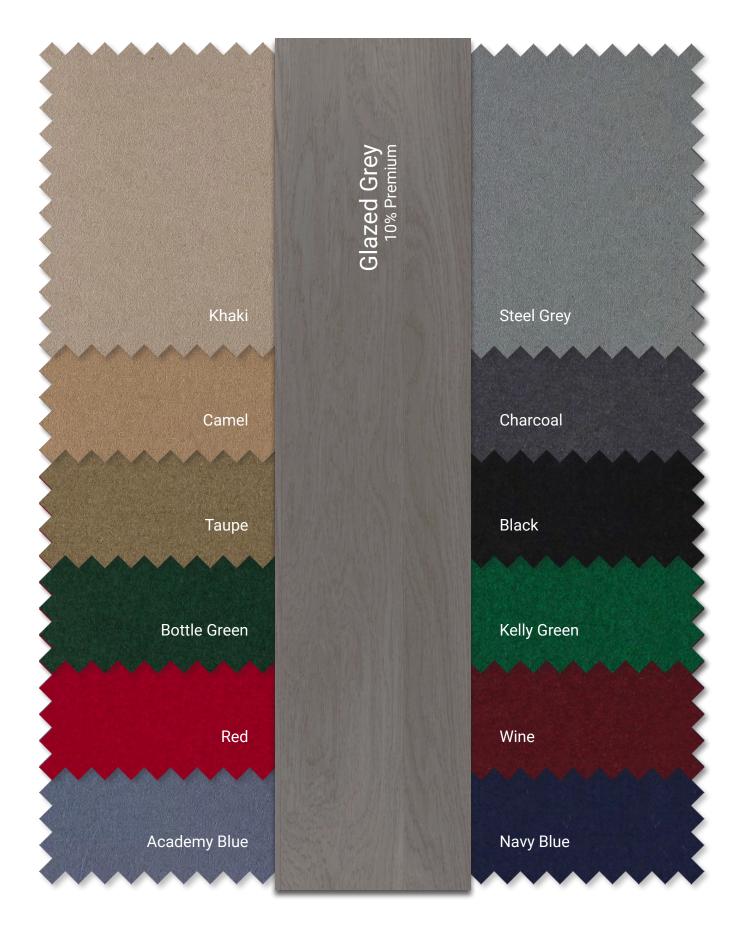

## Maple Wood Finish Options (see attached page for further details)

Table Felt Color Options (see attached page for further details)

Our game tables and chairs are made from kiln-dried, 100% solid Maple hardwood. After a thorough sanding, wood is treated with a non-grain rasing (NGR) solution to equalize the tones of the natural wood. After a careful application of stain, the wood is then sealed with a post-catalyzed conversion varnish to seal out moisture and add visual depth and clarity to the finish. After the sealer has dried, it is sanded again for a smooth fiish and given a further topcoat of post-catalyzed conversion varnish.