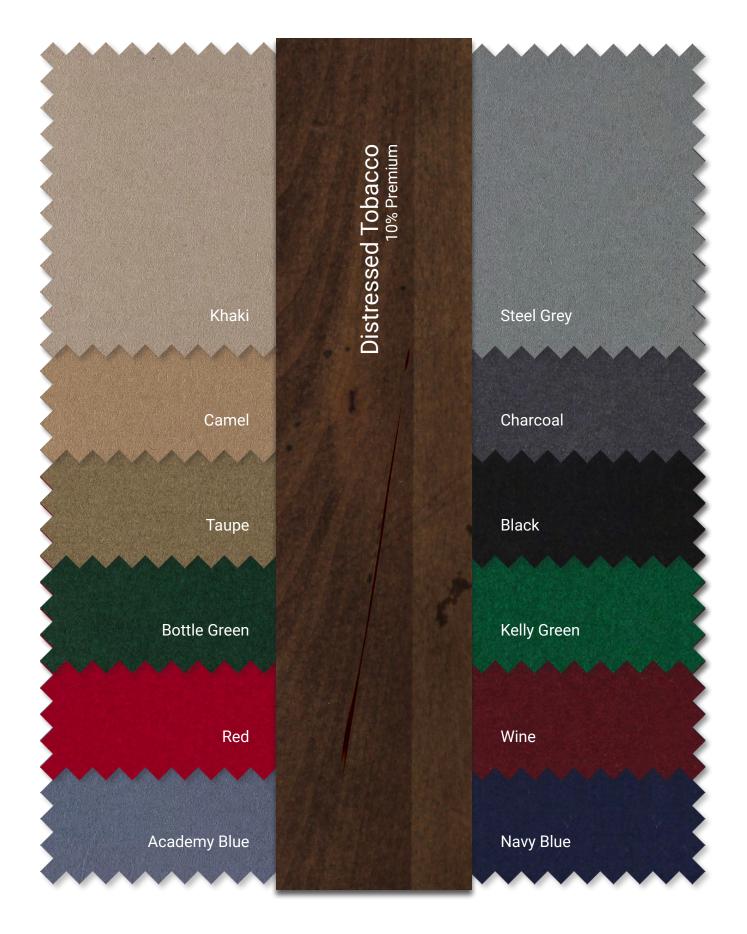

## Maple Wood Finish Options (see attached page for further details)

Table Felt Color Options (see attached page for further details)

Our game tables and chairs are made from kiln-dried, 100% solid Maple hardwood. After a thorough sanding, wood is treated with a non-grain rasing (NGR) solution to equalize the tones of the natural wood. After a careful application of stain, the wood is then sealed with a post-catalyzed conversion varnish to seal out moisture and add visual depth and clarity to the finish. After the sealer has dried, it is sanded again for a smooth fiish and given a further topcoat of post-catalyzed conversion varnish.