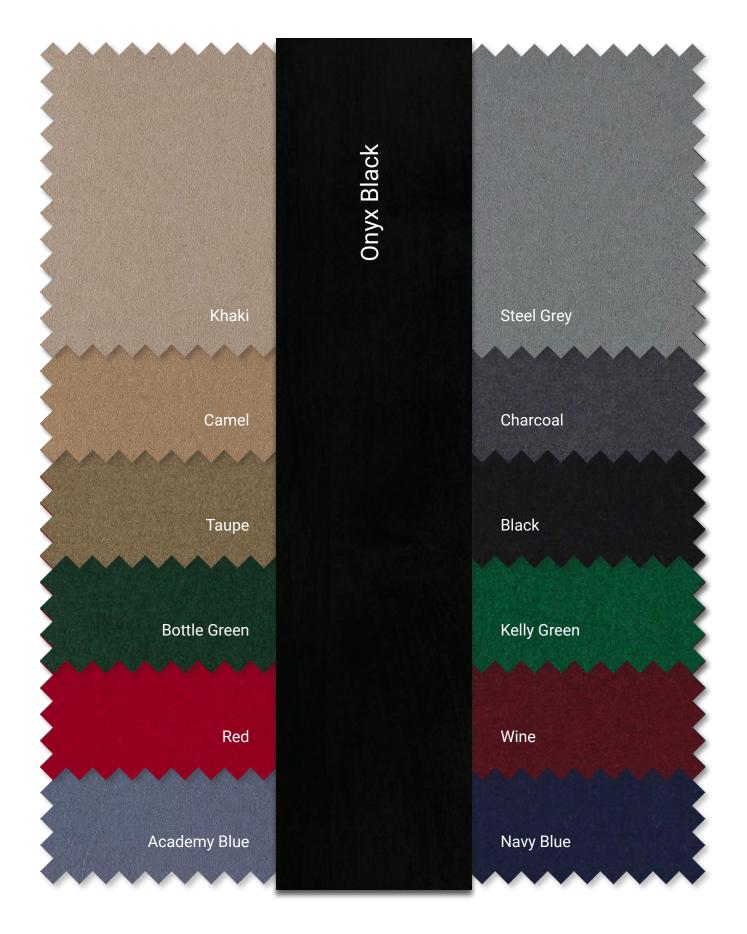

## Maple Wood Finish Options (see attached page for further details)

Table Felt Color Options (see attached page for further details)

Our game tables and chairs are made from kiln-dried, 100% solid Maple hardwood. After a thorough sanding, wood is treated with a non-grain rasing (NGR) solution to equalize the tones of the natural wood. After a careful application of stain, the wood is then sealed with a post-catalyzed conversion varnish to seal out moisture and add visual depth and clarity to the finish. After the sealer has dried, it is sanded again for a smooth fiish and given a further topcoat of post-catalyzed conversion varnish.