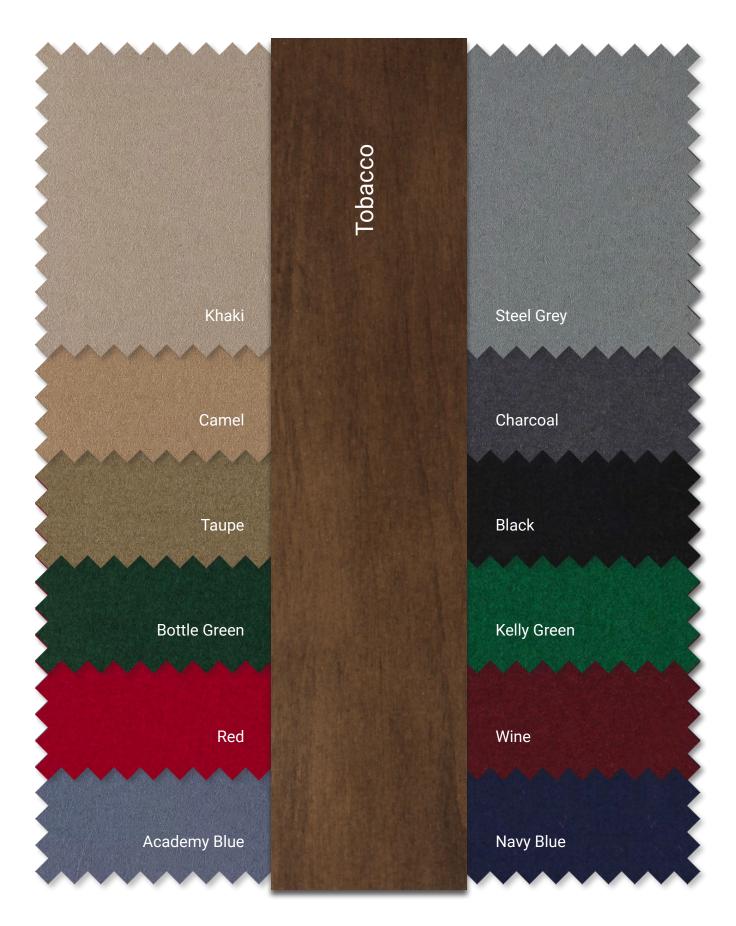

## Maple Wood Finish Options (see attached page for further details)

Table Felt Color Options (see attached page for further details)

Our game tables and chairs are made from kiln-dried, 100% solid Maple hardwood. After a thorough sanding, wood is treated with a non-grain rasing (NGR) solution to equalize the tones of the natural wood. After a careful application of stain, the wood is then sealed with a post-catalyzed conversion varnish to seal out moisture and add visual depth and clarity to the finish. After the sealer has dried, it is sanded again for a smooth fiish and given a further topcoat of post-catalyzed conversion varnish.