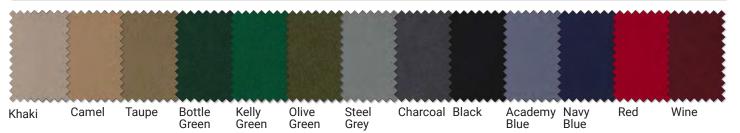

## Maple Wood Finish Options (see attached page for further details)

Table Felt Color Options (see attached page for further details)

Our game tables and chairs are made from kiln-dried, 100% solid Maple hardwood. After a thorough sanding, wood is treated with a non-grain rasing (NGR) solution to equalize the tones of the natural wood. After a careful application of stain, the wood is then sealed with a post-catalyzed conversion varnish to seal out moisture and add visual depth and clarity to the finish. After the sealer has dried, it is sanded again for a smooth fiish and given a further topcoat of post-catalyzed conversion varnish.