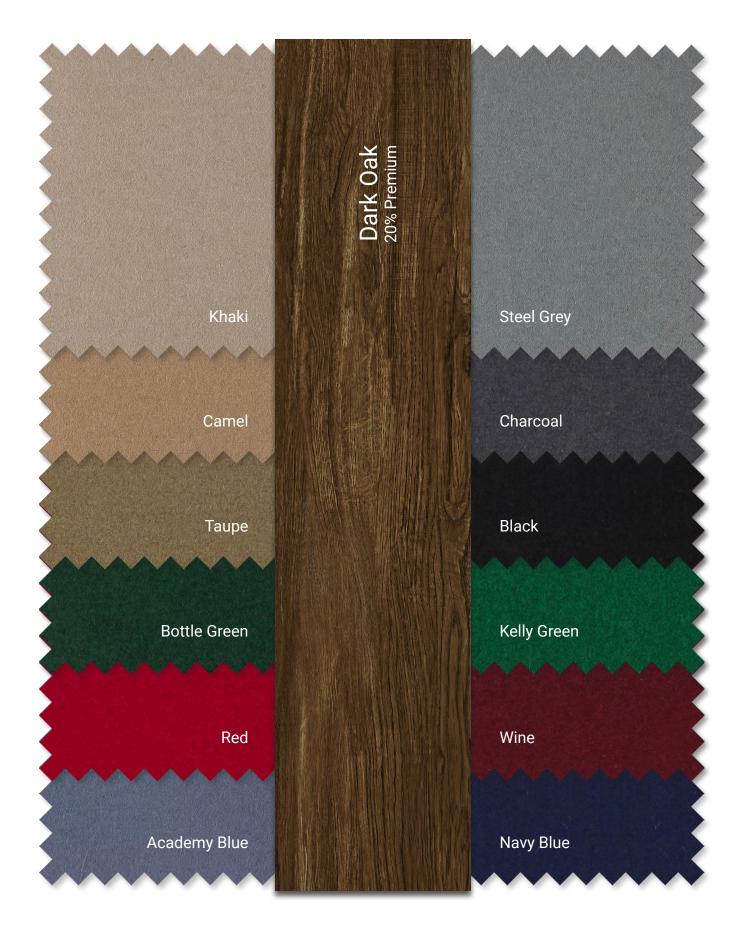

## Maple Wood Finish Options (see attached page for further details)

Table Felt Color Options (see attached page for further details)

Our game tables and chairs are made from kiln-dried, 100% solid Maple hardwood. After a thorough sanding, wood is treated with a non-grain rasing (NGR) solution to equalize the tones of the natural wood. After a careful application of stain, the wood is then sealed with a post-catalyzed conversion varnish to seal out moisture and add visual depth and clarity to the finish. After the sealer has dried, it is sanded again for a smooth fiish and given a further topcoat of post-catalyzed conversion varnish.