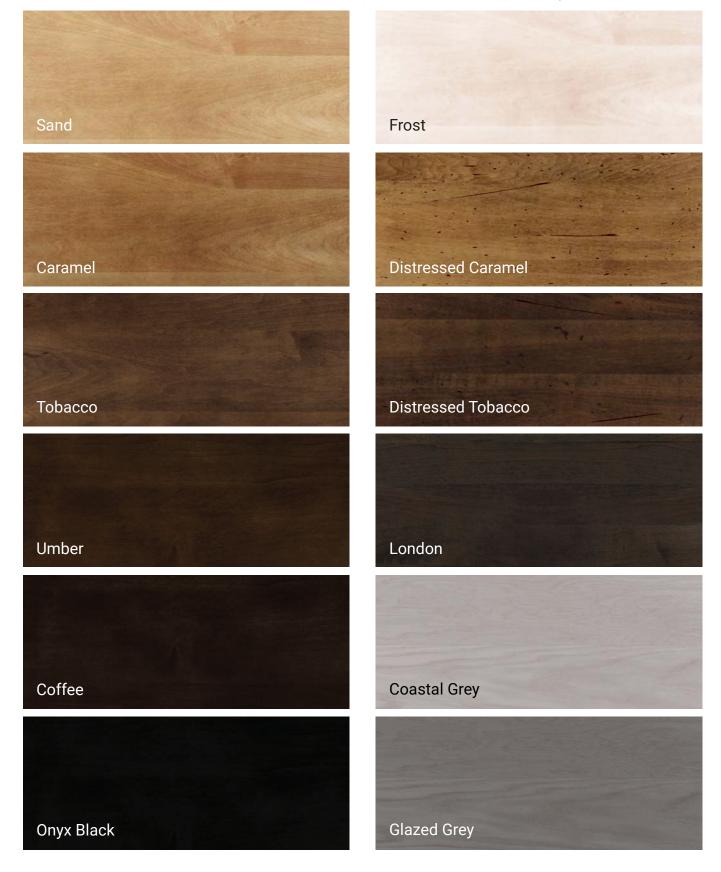

## Maple Wood Finish Options (see attached page for further details)

Table Felt Color Options (see attached page for further details)

Our game tables and chairs are made from kiln-dried, 100% solid Maple hardwood. After a thorough sanding, wood is treated with a non-grain rasing (NGR) solution to equalize the tones of the natural wood. After a careful application of stain, the wood is then sealed with a post-catalyzed conversion varnish to seal out moisture and add visual depth and clarity to the finish. After the sealer has dried, it is sanded again for a smooth fiish and given a further topcoat of post-catalyzed conversion varnish.