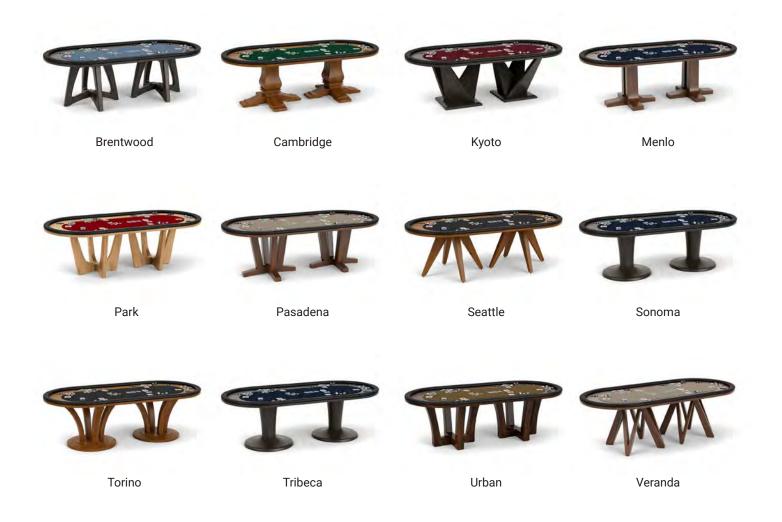

96" Hold'em Tables



## 96" x 46" Professional-Style Oval Poker Tables



## Maple Wood Finish Options (see attached page for further details)



Table Felt Color Options (see attached page for further details)





Our game tables and chairs are made from kiln-dried, 100% solid Maple hardwood. After a thorough sanding, wood is treated with a non-grain rasing (NGR) solution to equalize the tones of the natural wood. After a careful application of stain, the wood is then sealed with a post-catalyzed conversion varnish to seal out moisture and add visual depth and clarity to the finish. After the sealer has dried, it is sanded again for a smooth fiish and given a further topcoat of post-catalyzed conversion varnish.