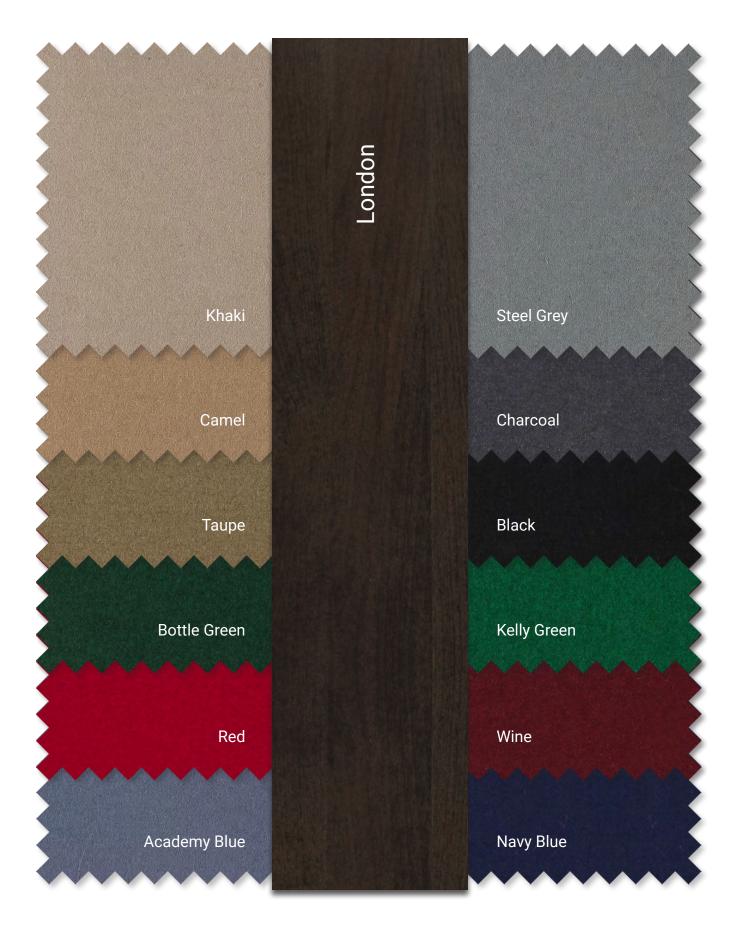

## Maple Wood Finish Options (see attached page for further details)

Table Felt Color Options (see attached page for further details)

Our game tables and chairs are made from kiln-dried, 100% solid Maple hardwood. After a thorough sanding, wood is treated with a non-grain rasing (NGR) solution to equalize the tones of the natural wood. After a careful application of stain, the wood is then sealed with a post-catalyzed conversion varnish to seal out moisture and add visual depth and clarity to the finish. After the sealer has dried, it is sanded again for a smooth fiish and given a further topcoat of post-catalyzed conversion varnish.