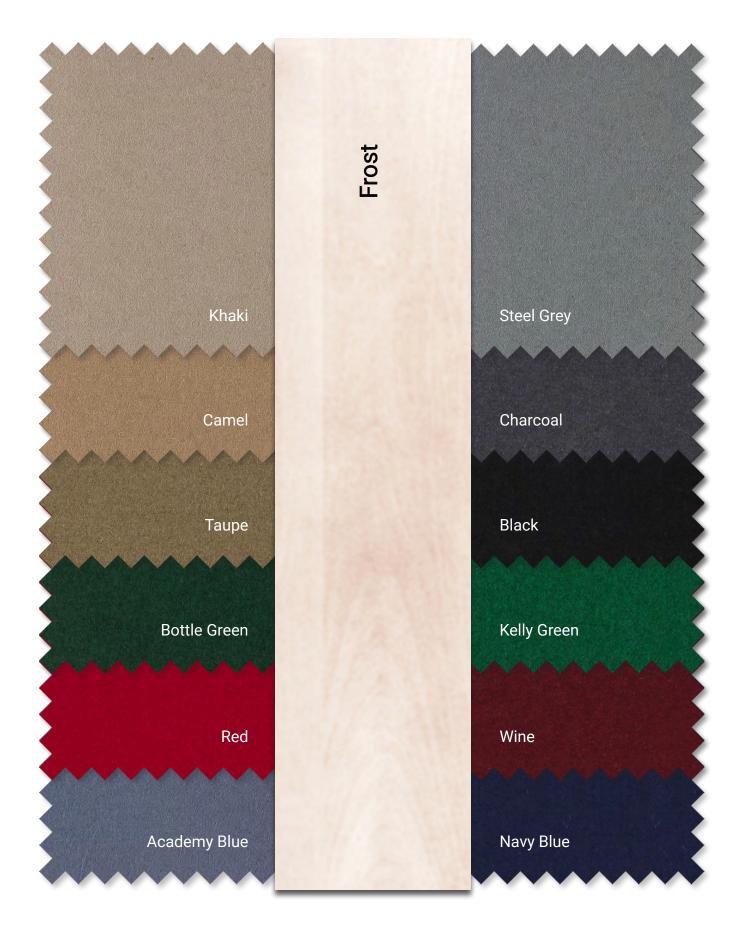

## Maple Wood Finish Options (see attached page for further details)

Table Felt Color Options (see attached page for further details)

Our game tables and chairs are made from kiln-dried, 100% solid Maple hardwood. After a thorough sanding, wood is treated with a non-grain rasing (NGR) solution to equalize the tones of the natural wood. After a careful application of stain, the wood is then sealed with a post-catalyzed conversion varnish to seal out moisture and add visual depth and clarity to the finish. After the sealer has dried, it is sanded again for a smooth fiish and given a further topcoat of post-catalyzed conversion varnish.