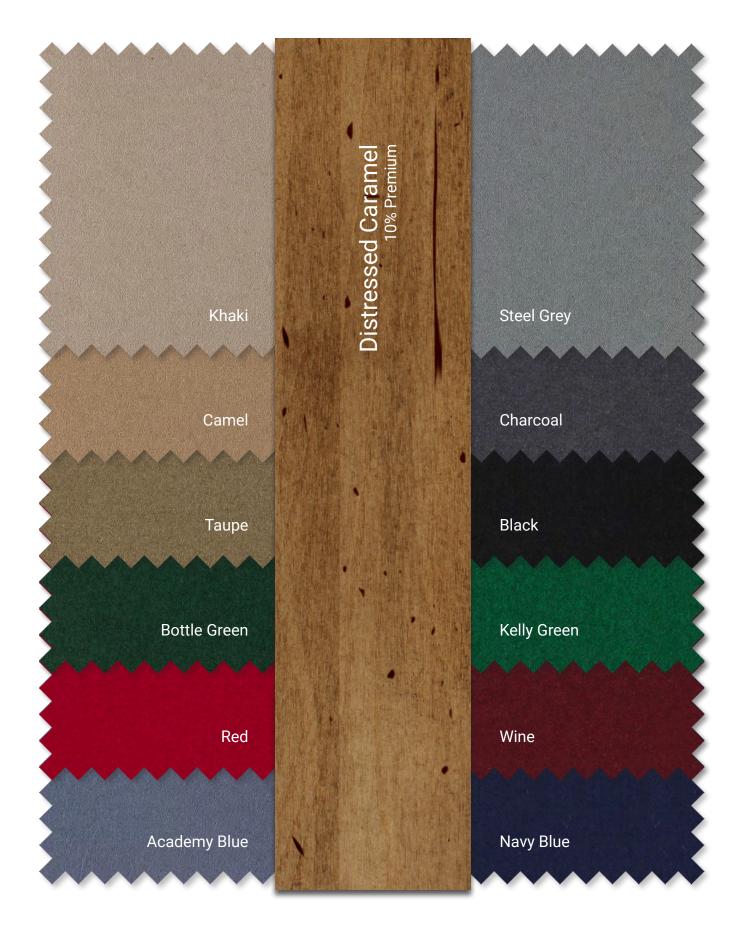

## Maple Wood Finish Options (see attached page for further details)

Table Felt Color Options (see attached page for further details)

Our game tables and chairs are made from kiln-dried, 100% solid Maple hardwood. After a thorough sanding, wood is treated with a non-grain rasing (NGR) solution to equalize the tones of the natural wood. After a careful application of stain, the wood is then sealed with a post-catalyzed conversion varnish to seal out moisture and add visual depth and clarity to the finish. After the sealer has dried, it is sanded again for a smooth fiish and given a further topcoat of post-catalyzed conversion varnish.