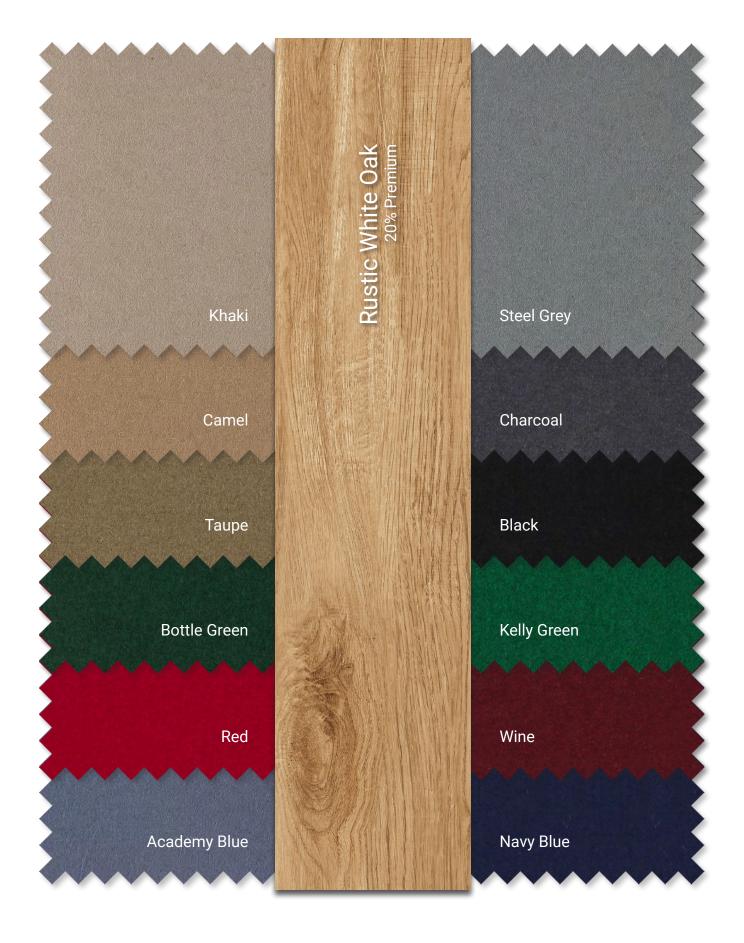

## Maple Wood Finish Options (see attached page for further details)

Table Felt Color Options (see attached page for further details)

Our game tables and chairs are made from kiln-dried, 100% solid Maple hardwood. After a thorough sanding, wood is treated with a non-grain rasing (NGR) solution to equalize the tones of the natural wood. After a careful application of stain, the wood is then sealed with a post-catalyzed conversion varnish to seal out moisture and add visual depth and clarity to the finish. After the sealer has dried, it is sanded again for a smooth fiish and given a further topcoat of post-catalyzed conversion varnish.