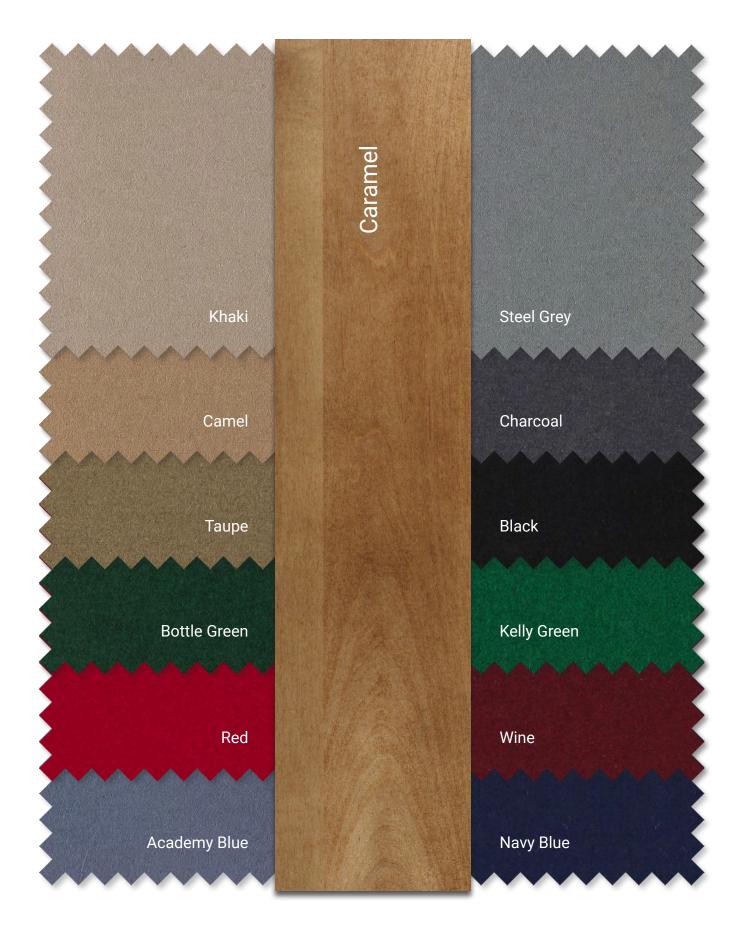

## Maple Wood Finish Options (see attached page for further details)

Table Felt Color Options (see attached page for further details)

Our game tables and chairs are made from kiln-dried, 100% solid Maple hardwood. After a thorough sanding, wood is treated with a non-grain rasing (NGR) solution to equalize the tones of the natural wood. After a careful application of stain, the wood is then sealed with a post-catalyzed conversion varnish to seal out moisture and add visual depth and clarity to the finish. After the sealer has dried, it is sanded again for a smooth fiish and given a further topcoat of post-catalyzed conversion varnish.