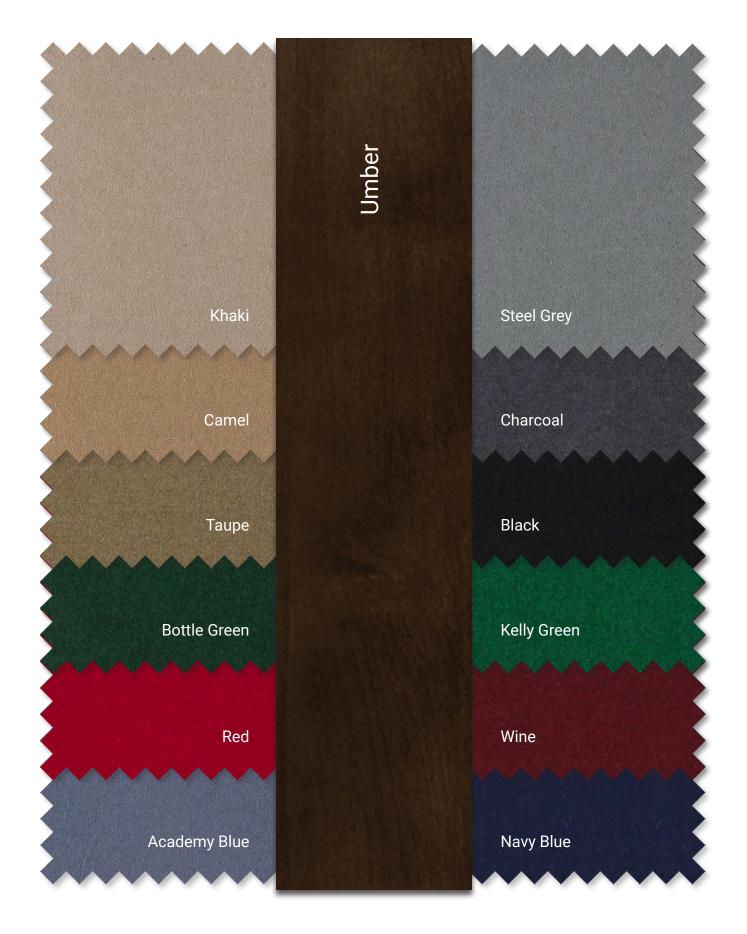

## Maple Wood Finish Options (see attached page for further details)

Table Felt Color Options (see attached page for further details)

Our game tables and chairs are made from kiln-dried, 100% solid Maple hardwood. After a thorough sanding, wood is treated with a non-grain rasing (NGR) solution to equalize the tones of the natural wood. After a careful application of stain, the wood is then sealed with a post-catalyzed conversion varnish to seal out moisture and add visual depth and clarity to the finish. After the sealer has dried, it is sanded again for a smooth fiish and given a further topcoat of post-catalyzed conversion varnish.