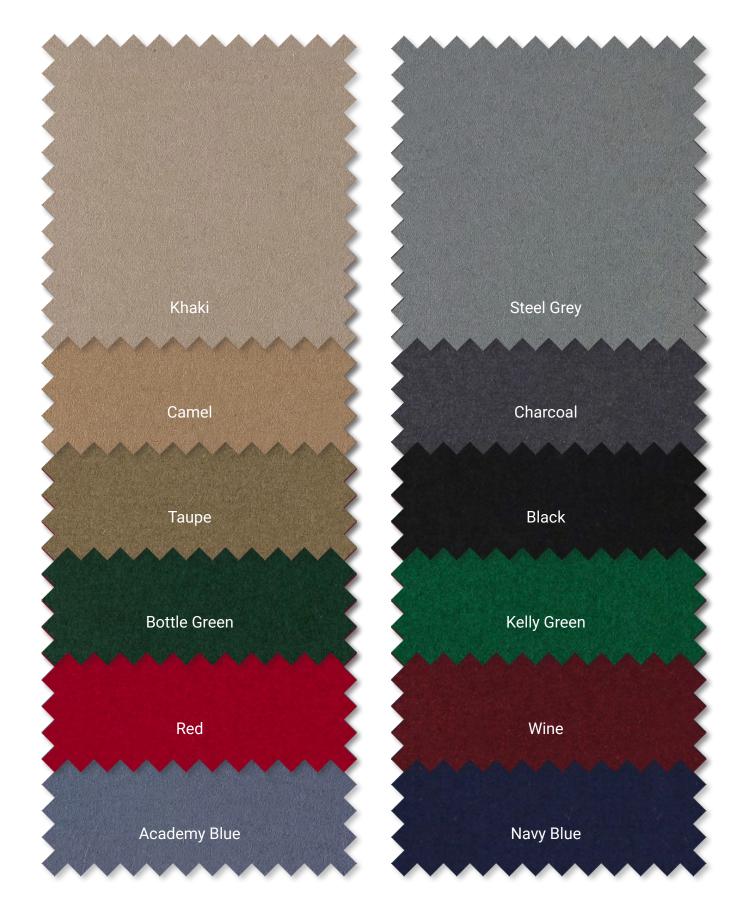

## Maple Wood Finish Options (see attached page for further details)

Table Felt Color Options (see attached page for further details)

Our game tables and chairs are made from kiln-dried, 100% solid Maple hardwood. After a thorough sanding, wood is treated with a non-grain rasing (NGR) solution to equalize the tones of the natural wood. After a careful application of stain, the wood is then sealed with a post-catalyzed conversion varnish to seal out moisture and add visual depth and clarity to the finish. After the sealer has dried, it is sanded again for a smooth fiish and given a further topcoat of post-catalyzed conversion varnish.