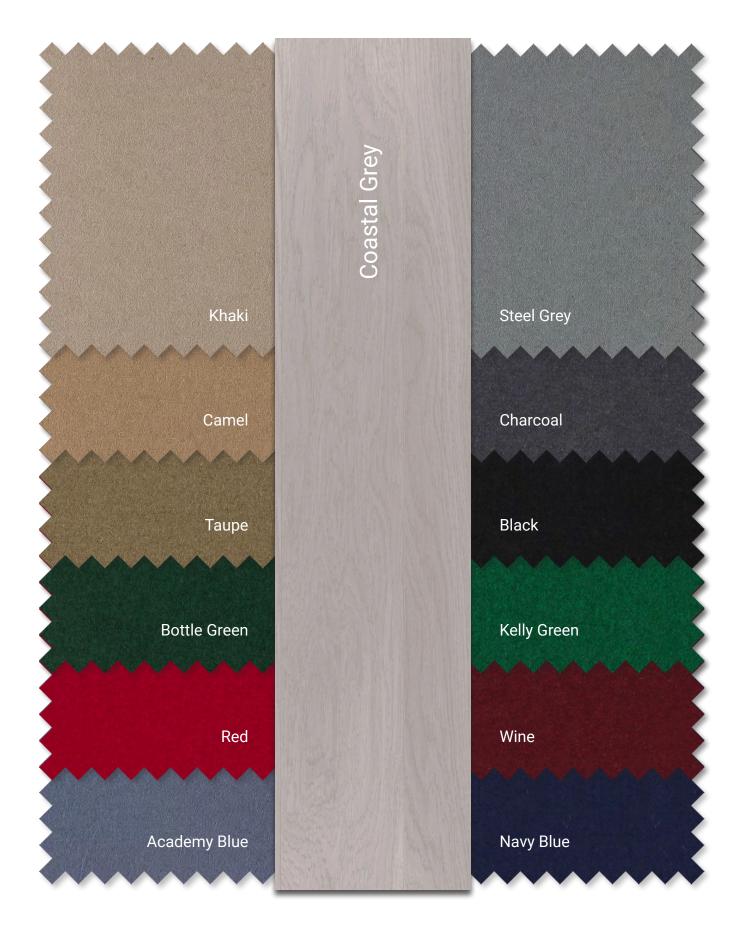

## Maple Wood Finish Options (see attached page for further details)

Table Felt Color Options (see attached page for further details)

Our game tables and chairs are made from kiln-dried, 100% solid Maple hardwood. After a thorough sanding, wood is treated with a non-grain rasing (NGR) solution to equalize the tones of the natural wood. After a careful application of stain, the wood is then sealed with a post-catalyzed conversion varnish to seal out moisture and add visual depth and clarity to the finish. After the sealer has dried, it is sanded again for a smooth fiish and given a further topcoat of post-catalyzed conversion varnish.