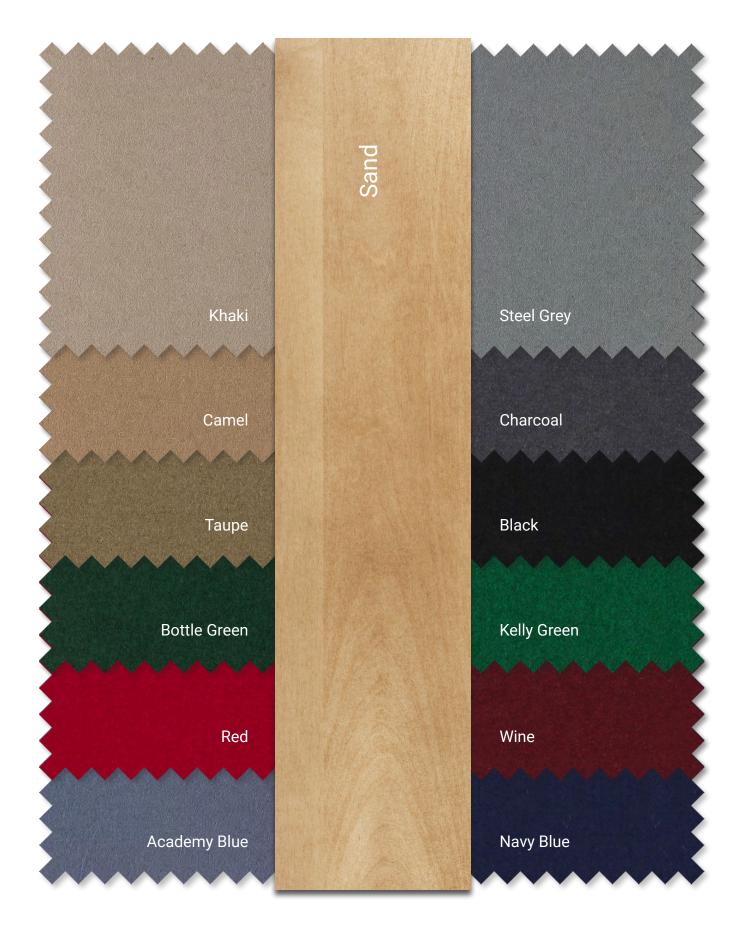

## Maple Wood Finish Options (see attached page for further details)

Table Felt Color Options (see attached page for further details)

Our game tables and chairs are made from kiln-dried, 100% solid Maple hardwood. After a thorough sanding, wood is treated with a non-grain rasing (NGR) solution to equalize the tones of the natural wood. After a careful application of stain, the wood is then sealed with a post-catalyzed conversion varnish to seal out moisture and add visual depth and clarity to the finish. After the sealer has dried, it is sanded again for a smooth fiish and given a further topcoat of post-catalyzed conversion varnish.