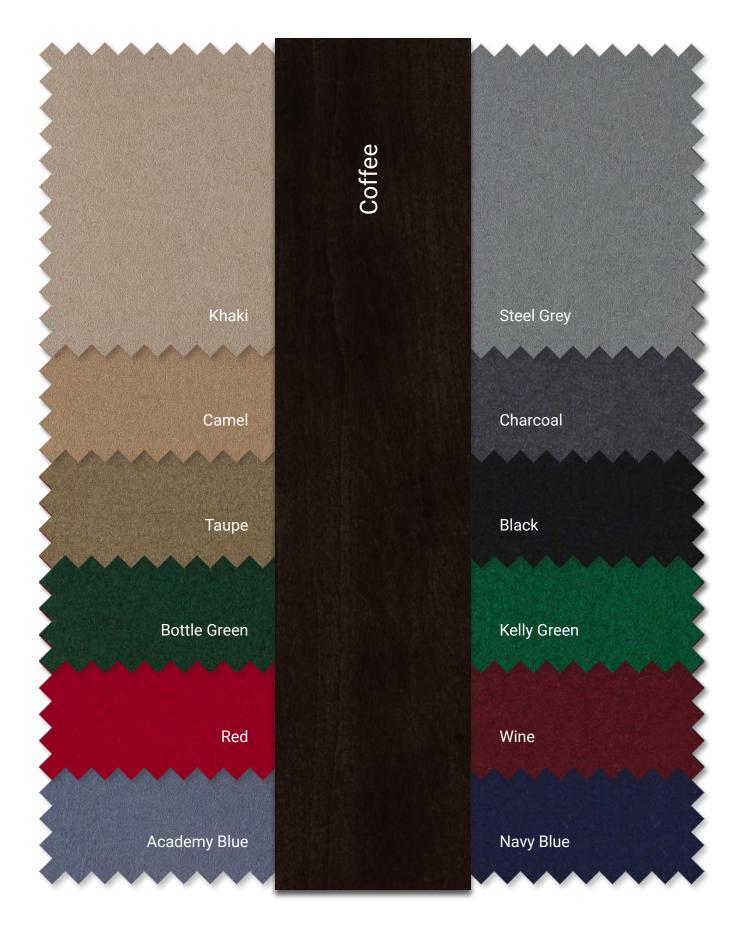

## Maple Wood Finish Options (see attached page for further details)

Table Felt Color Options (see attached page for further details)

Our game tables and chairs are made from kiln-dried, 100% solid Maple hardwood. After a thorough sanding, wood is treated with a non-grain rasing (NGR) solution to equalize the tones of the natural wood. After a careful application of stain, the wood is then sealed with a post-catalyzed conversion varnish to seal out moisture and add visual depth and clarity to the finish. After the sealer has dried, it is sanded again for a smooth fiish and given a further topcoat of post-catalyzed conversion varnish.