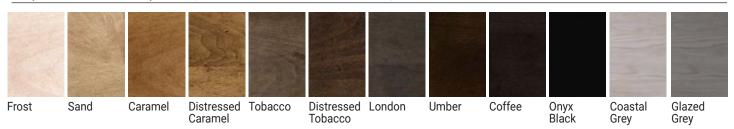

## Maple Wood Finish Options (see attached page for further details)

Table Felt Color Options (see attached page for further details)

Our game tables and chairs are made from kiln-dried, 100% solid Maple hardwood. After a thorough sanding, wood is treated with a non-grain rasing (NGR) solution to equalize the tones of the natural wood. After a careful application of stain, the wood is then sealed with a post-catalyzed conversion varnish to seal out moisture and add visual depth and clarity to the finish. After the sealer has dried, it is sanded again for a smooth fiish and given a further topcoat of post-catalyzed conversion varnish.